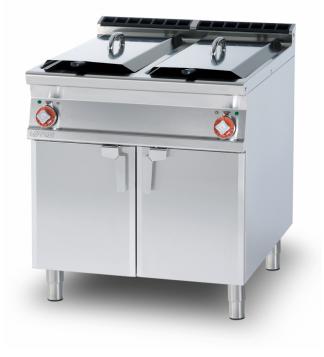

## **F2/18-98G** 90 GAS FRYERS

Fryer gas 18+18 lts - 2 pans cm. 24x51x44h 2 baskets cm. 21x45x15h - 2 lids for tank Production: 30 kg/h (Drip tray excluded, see mod: BF30) (included 1 Head end filler strip mod.TPA-9)

Construction - Fabricated using CrNi 18/10 AISI 304 grade Stainless Steel Scotch-Brite Satin polish Finish, incorporating 2mm thick worktop, rounded edges, chromed details and rear splash back. Knobs with waterproof grades IPX5. Model - Professional Gas Fryer on cabinet. With single or Double tank to include both basket and lids, tank filter with basket support. Burners with electric ignition and pilot light (piezoelectric ignition for F2/8), thermostatic and thermocouple safety valves. Maintenance - All serviceable parts are accessible by the easy removal of front control panel. Fittings - Appliance is supplied with both LPG and Natural Gas conversion jets and adjustable feet.

| MODEL:          | F2/18-98G             |
|-----------------|-----------------------|
| DIMENSIONS:     | cm. 80x 90x 90h       |
| GAS POWER:      | 30 kW / 25.770 kcal/h |
| GAS TYPE:       | Natural Gas / LPG     |
| ELECTRIC POWER: | 0,01 kW               |
| VOLTAGE:        | 230V~                 |
| FREQUENCY:      | 50 Hz                 |