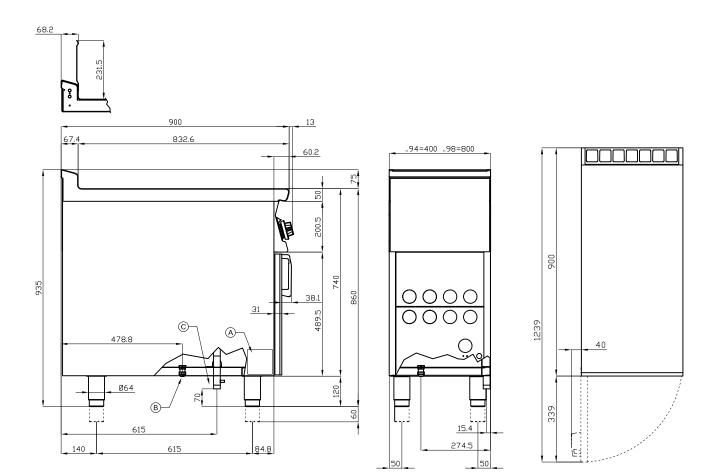

## ITALIAN CULINARY ART

The pictures are purely representative. The manufacturer reserves the right to modify the technical data and models without previous notice.

| Α | Data plate     |                | В | Electrical connection |  |
|---|----------------|----------------|---|-----------------------|--|
| C | Gas connection | ISO 7-1 3/4" M |   |                       |  |

| MODEL:          | F2/18-98G             |
|-----------------|-----------------------|
| DIMENSIONS:     | cm. 80x 90x 90h       |
| GAS POWER:      | 30 kW / 25.770 kcal/h |
| GAS TYPE:       | Natural Gas / LPG     |
| ELECTRIC POWER: | 0,01 kW               |
| VOLTAGE:        | 230V~                 |
| FREQUENCY:      | 50 Hz                 |

kg: 116 m<sup>3</sup>: 0.894 mm: 830x970x1110